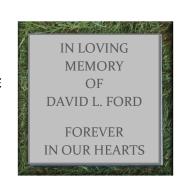

## CONSIDER ORDERING A MEMORIAL STONE

- Stones are available in two sizes: 6"x12" for \$115 12"x12" for \$300
- Please note that the natural bluestone may contain variations of color within the stone.
- Engraving is formatted as per below with up to **3 lines for 6"x12"** & up to **6 lines for 12"x12"**. Engraving is in capital letters that are 3/4" high. We ask that you not include dates or pets.
- Please make checks payable to HCS and mail with order form to:
   HCS Butterfly Park, PO Box 564, Keene, NH 03431

## **Questions?**

603-352-2253 or ssarna@HCSservices.org Sareen Sarna

Name

**Business** 

SAMPLE STONE ENGRAVINGS

| _                                                                                                                                                                |     | (if applicable) |   |   |   |   |   |   |   |    |    |    |    |    |    |    |    |
|------------------------------------------------------------------------------------------------------------------------------------------------------------------|-----|-----------------|---|---|---|---|---|---|---|----|----|----|----|----|----|----|----|
| Mailing Address:                                                                                                                                                 |     |                 |   |   |   |   |   |   |   |    |    |    |    |    |    |    |    |
| Phone _                                                                                                                                                          | _ [ | Email           |   |   |   |   |   |   |   |    |    |    |    |    |    |    |    |
| Stone Size:   6"x12" stone (up to 3 lines)   12"x12" stone (up to 6 lines)  **Please include your message using up to 17 characters per line, including spaces** |     |                 |   |   |   |   |   |   |   |    |    |    |    |    |    |    |    |
|                                                                                                                                                                  | 1   | 2               | 3 | 4 | 5 | 6 | 7 | 8 | 9 | 10 | 11 | 12 | 13 | 14 | 15 | 16 | 17 |
| Line 1                                                                                                                                                           |     |                 |   |   |   |   |   |   |   |    |    |    |    |    |    |    |    |
| Line 2                                                                                                                                                           |     |                 |   |   |   |   |   |   |   |    |    |    |    |    |    |    |    |
| Line 3                                                                                                                                                           |     |                 |   |   |   |   |   |   |   |    |    |    |    |    |    |    |    |
| Line 4                                                                                                                                                           |     |                 |   |   |   |   |   |   |   |    |    |    |    |    |    |    |    |
| Line 5                                                                                                                                                           |     |                 |   |   |   |   |   |   |   |    |    |    |    |    |    |    |    |
| Lina 6                                                                                                                                                           |     |                 |   |   |   |   |   |   |   |    |    |    |    |    |    |    |    |