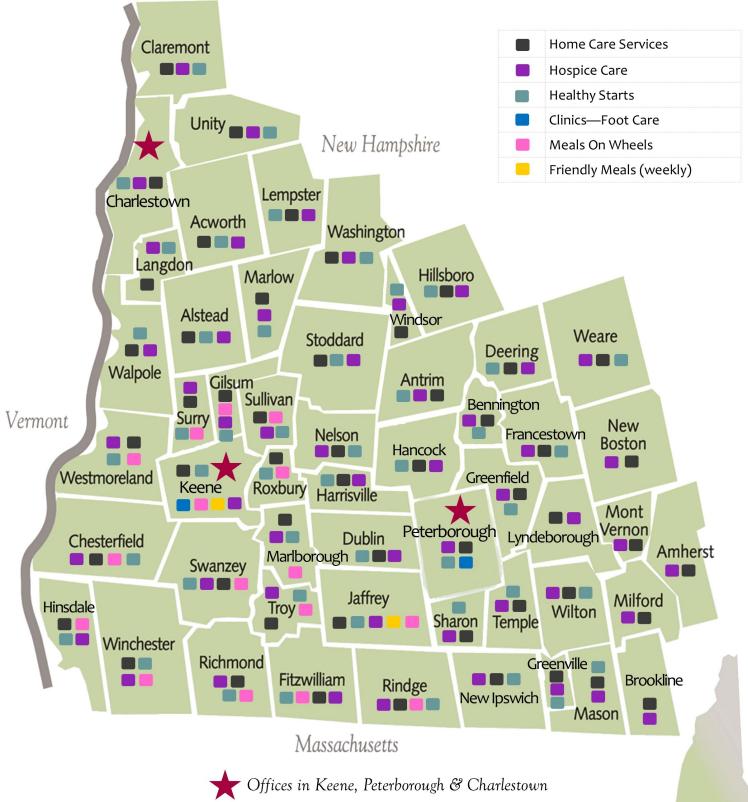

| Town         | Home Care<br>and Hospice | Healthy<br>Starts | Foot Care<br>Clinics | Friendly Meals<br>(weekly) | Meals on Wheels |
|--------------|--------------------------|-------------------|----------------------|----------------------------|-----------------|
| Acworth      | X                        | х                 |                      |                            |                 |
| Alstead      | X                        | х                 |                      |                            |                 |
| Amherst      | X                        |                   |                      |                            |                 |
| Antrim       | X                        | х                 |                      |                            |                 |
| Bennington   | X                        | Х                 |                      |                            |                 |
| Brookline    | X                        |                   |                      |                            |                 |
| Charlestown  | X                        | х                 |                      |                            |                 |
| Chesterfield | X                        | Х                 |                      |                            | x               |
| Claremont    | X                        | х                 |                      |                            |                 |
| Deering      | X                        | х                 |                      |                            |                 |
| Dublin       | X                        | Х                 |                      |                            |                 |
| Fitzwilliam  | X                        | Х                 |                      |                            | x               |
| Francestown  | X                        | х                 |                      |                            |                 |
| Gilsum       | X                        | х                 |                      |                            | x               |
| Greenfield   | X                        | x                 |                      |                            |                 |
| Greenville   | X                        | X                 |                      |                            |                 |
| Hancock      | X                        | X                 |                      |                            |                 |
| Harrisville  | X                        | X                 |                      |                            |                 |
| Hillsboro    | X                        | X                 |                      |                            |                 |
| Hinsdale     | X                        | X                 |                      |                            | x               |
| Jaffrey      | X                        | x                 |                      | x                          | x               |
| Keene        | X                        | x                 | x                    | x                          | x               |
| Langdon      | X                        | x                 | ~                    | A                          | ~               |
| Lempster     | X                        | x                 |                      |                            |                 |
| Lyndeborough | X                        | ~                 |                      |                            |                 |
| Marlborough  | X                        | x                 |                      |                            | x               |
| Marlow       |                          |                   |                      |                            | ^               |
| Mason        | X                        | <u> </u>          |                      |                            |                 |
| Milford      | X                        | X                 |                      |                            |                 |
| Mont Vernon  | X                        |                   |                      |                            |                 |
| Nelson       | X                        |                   |                      |                            | N N             |
| New Boston   | X                        | X                 |                      |                            | X               |
|              | X                        |                   |                      |                            |                 |
| New Ipswich  | X                        | X                 |                      |                            |                 |
| Peterborough | X                        | X                 | X                    |                            |                 |
| Richmond     | X                        | X                 |                      |                            |                 |
| Rindge       | X                        | X                 |                      |                            | X               |
| Roxbury      | X                        | x                 |                      |                            | X               |
| Sharon       | X                        | X                 |                      |                            |                 |
| Stoddard     | X                        | X                 |                      |                            |                 |
| Sullivan     | X                        | X                 |                      |                            | X               |
| Surry        | X                        | X                 |                      |                            | X               |
| Swanzey      | X                        | X                 |                      |                            | X               |
| Temple       | X                        | X                 |                      |                            |                 |
| Troy         | X                        | Х                 |                      |                            | X               |
| Unity        | Х                        | Х                 |                      |                            |                 |
| Walpole      | Х                        | Х                 |                      |                            |                 |
| Washington   | Х                        | X                 |                      |                            |                 |
| Weare        | Х                        | Х                 |                      |                            |                 |
| Westmoreland | X                        | Х                 |                      |                            | x               |
| Wilton       | X                        | Х                 |                      |                            |                 |
| Winchester   | X                        | х                 |                      |                            | x               |
| Windsor      | X                        | х                 |                      |                            |                 |

# Home Healthcare, Hospice & Community Services

OFFICES: 312 Marlboro Street, Keene | 9 Vose Farm Road, Suite 110, Peterborough | 33 Arborway, Charlestown